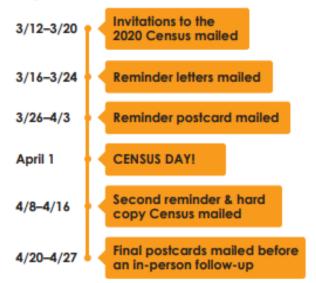

# **Key Dates**

## **IMPROVE HOUSING**

Starting in mid-March 2020, each household will get a letter in the mail. It will explain the different ways you can fill out the Census. If you don't receive a letter, you can still go online or call to fill it out. Be sure you include any person living in your household, family or not.