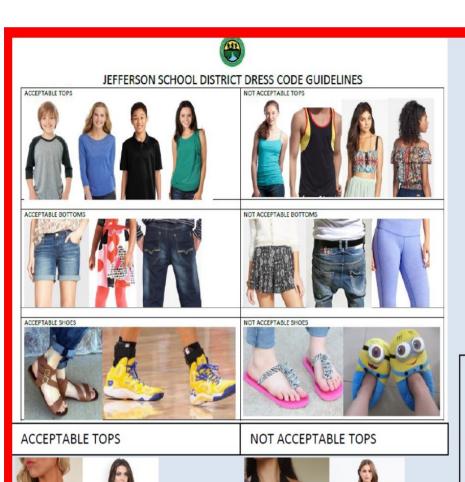

#### DRESS CODE GUIDELINES

Jefferson District is noted for the outstanding appearance of its students. Wearing extreme fashions is not conducive to a quality educational atmosphere and has no place in Jefferson School District. In keeping with this philosophy of good style and taste, the following rules apply to all regular school activities:

- 1. Clothing should be in good repair and reflect modest taste.
- 2. Students are to come to school dressed for learning and for playing.
- a. Shirts are not permitted to be low cut, strapless, off the shoulder, halter top or backless. Shirts without sleeves must have a strap that is equal to or greater than four of the student's fingers. All shirts must be long enough (without having to be pulled into place) so that they could be tucked in (and would realistically remain tucked in) if necessary. This rule applies regardless of changing weather throughout the warmer months.
- b. All pants, shorts, skirts and dresses need to be an appropriate length and size so as not to expose a student's posterior or undergarments. Pants, shorts, skirts and dresses shall not be tight fitting or shorter than a student's extended fingertips. Pajama pants are not allowed except on designated spirit days. Leggings and yoga pants are allowed with an over garment that is fingertip length. Pants must fit at the waist and should not be more than one size too large, sagging is not permitted. Pants, shorts and skirts shall be free of holes above the extended fingertips.
- c. Students need to wear shoes that will allow them to run and play. All footwear must have straps or enclosed backs. Flip flops and slippers are not allowed.
- d. Students are not permitted to wear baseball caps, hats, knit caps, visors, and hoods in class, assemblies, or in any indoor school function. Outdoors, hats must be worn forward facing.
- 3. All clothing, jewelry, backpacks and other personal items shall be free of writing, pictures and/or other insignia which are crude, vulgar, profane, sexually suggestive, gang related, or depict nudity, or weapons. In addition, clothing or personal items shall not exhibit drug, alcohol or tobacco references, or advocate racial, ethnic or religious prejudice.
- Any clothing or accessory that may be deemed dangerous, i.e. wallets with chains, steel-toes boots, items with spikes or studs, and belts worn long are unacceptable.
- Any clothing which may be disruptive to the school environment or deemed offensive by school personnel is prohibited.