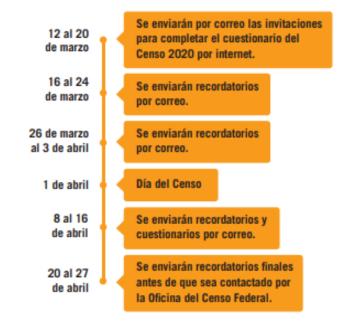

# Fechas clave del Censo

#### MEJORAR VIVIENDAS

Mediados de marzo del 2020, cada hogar recibirá una carta por correo. La carta le explicará las diferentes maneras en que puede responder al Censo. Si usted no recibe la carta, aún puede participar en el Censo en línea. Asegúrese de incluir a todas las personas que vivan en su hogar, ya sean familiares o no.